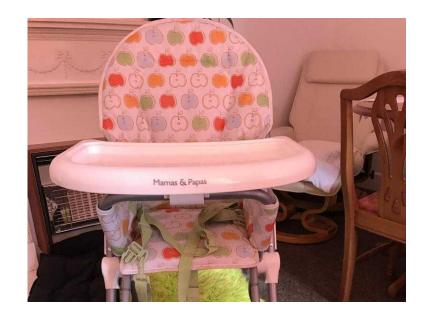

## Highchair (20 GBP)

Location **South East, East Sussex** https://www.freeadsz.co.uk/x-440525-z

Mamas and Papas Flip and Fold Highchair Softly padded easy to clean seat, gate opening style tray Makes it easier to get child in and out, five point safety harness and footrest, for ages 6 months and older, up to 15 kg.;