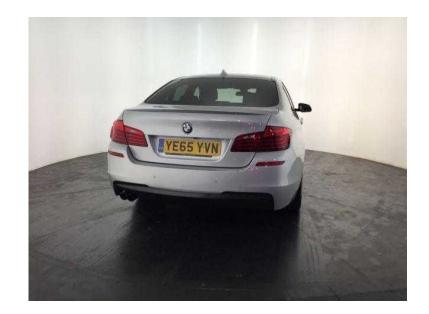

## **BMW 5 Series 2015 (230 GBP)**

Location **West Midlands, Warwickshire** https://www.freeadsz.co.uk/x-440563-z

Metallic Silver, AA INSPECTED PLUS AA 3 MONTH WARRANTY, 1 owner, Next MOT due 09/11/2018, Last serviced on 24/06/2016 at 19,424 miles, Service history, 5 seats, BMW Main Dealer Service History, 190 BHP, 12 Months Road Tax Is £30, The Specification Includes: 18" Alloy Wheels, Bi-Xenon Headlights, L.E.D Daytime Running Lights, Front and Rear Parking Sensors, Key-less Go, Stop / Start Technology, Digital Dual Zone Climate Control, Cruise Control, Full Black Leather Interior, Front Power Seats, 3 Stage Heated Front Seats, 2 Memory Setting Driver's Seat, Digital Display, 360 Reversing Camera, Satellite Navigation System, Cd / Dab Stereo System, Rear Entertainment Screens, Voice Control, Bluetooth, Electric Powerfold Door Mirrors, Lane Departure Warning System, Intelligent Safety System, Rear Sun-blinds, Sport / Eco pro / Comfort Vehicle Dynamic Modes, Automatic / Tiptronic Gearbox with Paddle Shift, And Much More, Value Financing Options Available, Great Value, Fixed Prices. £23,000 p/x welcome Cruise Control.