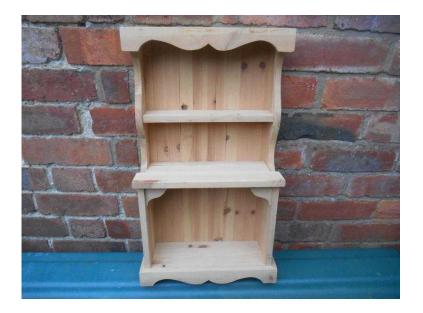

## **MINI PINE DRESSER (10 GBP)**

Location South East, Kent https://www.freeadsz.co.uk/x-440630-z

MINI PINE DRESSER MEASURES 22 INCH HIGH X 12 1/2 INCH WIDE X 4 1/2 INCH DEEP BASE , IN NATURAL PINE FINISH , COULD BE FIXED ON WALL OR FREE STANDING , OR.