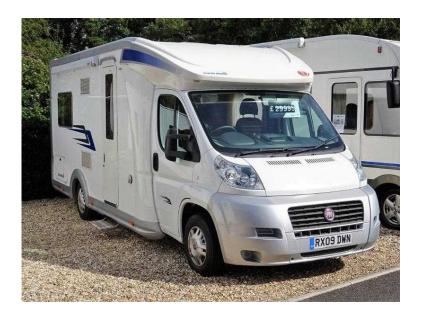

## **Eura Mobil Terrestra T 670 SB 2009 (29,995 GBP)**

Location **South West, Hampshire** https://www.freeadsz.co.uk/x-440643-z

REAR FIXED FRENCH BED, FORWARD DINETTE; Rear bed always ready to use with useful storage below. Washroom adjacent with cassette toilet, hand basin and shower. Kitchen area ahead with 3-burner hob, sink/drainer, grill and 3-way fridge/freezer. The forward dinette is roomy and complemented by the swivelling cab seats. The dinette also includes travelling seats. Call for more information or to arrange a viewing.

| Eura Mobil Terrestra T 670 SB<br>2009     |
|-------------------------------------------|
| https://www.freeadsz.co.uk/x-4406<br>43-z |
| Eura Mobil Terrestra T 670 SB<br>2009     |
| https://www.freeadsz.co.uk/x-4406<br>43-z |
| Eura Mobil Terrestra T 670 SB<br>2009     |
| https://www.freeadsz.co.uk/x-4406<br>43-z |
| Eura Mobil Terrestra T 670 SB<br>2009     |
| https://www.freeadsz.co.uk/x-4406<br>43-z |
| Eura Mobil Terrestra T 670 SB<br>2009     |
| https://www.freeadsz.co.uk/x-4406<br>43-z |
| Eura Mobil Terrestra T 670 SB<br>2009     |
| https://www.freeadsz.co.uk/x-4406<br>43-z |
| Eura Mobil Terrestra T 670 SB<br>2009     |
| https://www.freeadsz.co.uk/x-4406<br>43-z |
| Eura Mobil Terrestra T 670 SB<br>2009     |
| https://www.freeadsz.co.uk/x-4406<br>43-z |
| Eura Mobil Terrestra T 670 SB<br>2009     |
| https://www.freeadsz.co.uk/x-4406<br>43-z |
| Eura Mobil Terrestra T 670 SB<br>2009     |
| https://www.freeadsz.co.uk/x-4406<br>43-z |