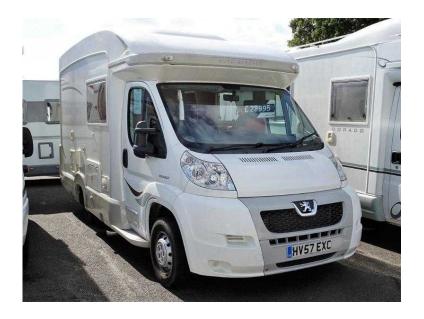

## Auto-Sleepers Nuevo 2007 (28,995 GBP)

回網費回

回袋袋间

同数据回

Location **South West, Hampshire** https://www.freeadsz.co.uk/x-440644-z

FRONT LOUNGE, REAR KITCHEN; Flexible living space, lounge converts to bed area with storage below. Overhead lockers throughout. Wash/shower room with cassette loo situated alongside kitchen section. Rear Kitchen comprises gas hob/cooker/grill, sink with hot & cold water taps, 3-way powered fridge with freezer compartment. Call for more information or to arrange a viewing.

Stereo, 2 Berth, Flyscreens, Blinds, Swivel Front Seats, Mains, Leisure Battery, Power Management, 3-Way Fridge, Sink/Drainer, 3-Burner Hob, Oven, Grill, Wardrobe, Hand Basin, Cassette Toilet, Rear Kitchen, Curtains, Power steering, Central locking, Electric windows, Battery Charger, Loose Fit Carpets, On Board Water Tank, Roof Light, Private LGV, Electric hot plate, Separate shower, Gas heating, Electric heating, Gas hot water, Electric hot water, Front lounge