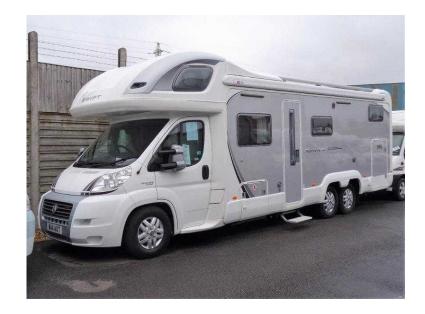

## Swift Kon-Tiki 679 2011 (47,995 GBP)

Location **South West, Hampshire** https://www.freeadsz.co.uk/x-440646-z

\*\*\* AUTOMATIC \*\*\* BE QUICK - JUST REDUCED \*\*\* LUXURY FAMILY MOTORHOME, REAR FIXED BED, FRONT LOUNGE; Rear fixed transverse double bed always ready to use. Ahead you will find wardrobe & locker space and then the washroom on one side & kitchen on the other. Washroom features cassette toilet, hand basin & shower. Kitchen comprises gas oven, grill & 3-burner hob with electric hotplate, microwave, extractor fan, 3-way fridge/freezer & sink/drainer. Forward lounge consists of a side-facing settee opposite an L-shaped settee featuring travelling belts for passengers & the cab seats swivel to increase the lounge area. lounge also converts into additional double bed. Lots of great features and extras. Call for more info or to arrange a viewing.

Stereo, CD Player, 4 Berth, Flyscreens, Blinds, Awning, Rear Belts, Swivel Front Seats, Mains, Leisure Battery, Power Management, Status TV Aerial, 3-Way Fridge, Sink/Drainer, Extractor, 3-Burner Hob, Oven, Grill, Wardrobe, Shower, Hand Basin, Cassette Toilet, Side Kitchen, Curtains, Microwave, Power steering, Central locking, Air Conditioning, Electric windows, Reversing camera, Battery Charger, Fixed Bed, Loose Fit Carpets, On Board Water Tank, Roof Light, Twin Axle, Automatic, Private HGV, Electric hot plate, Cruise control, Gas heating, Electric heating, Gas hot water, Electric hot water, Front lounge layout, Garage