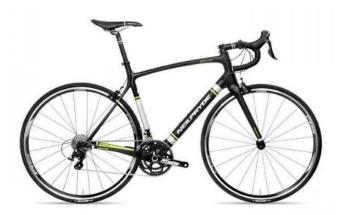

## NeilPryde Zephyr 105 2015 (649 GBP)

Location London, London https://www.freeadsz.co.uk/x-440675-z

Designed for the strongest of racers yet compliant enough for sportive cyclists, the 2015 NeilPryde ZEPHYR comes with a geometry suitable for the longest of races. FOR MORE INFO: http://bikeshop.radosims.com/index.php?id\_product=162&controller