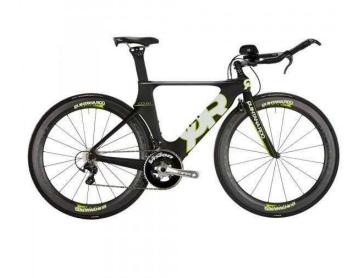

## Quintana Roo CD0.1 Race Ultegra 2015 (1,317 GBP)

Location London, London https://www.freeadsz.co.uk/x-440682-z

For 2015 the Quintana Roo CD0.1 Ultegra Race arrives ready to race with their critically acclaimed Shift Technology maximizing in stability and aerodynamics. FOR MORE INFO: http://bikeshop.radosims.com/index.php?id\_product=157&controller