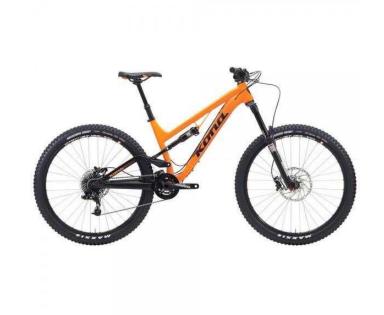

## Kona Process 153 27.5 (650b) 2015 (1,149 GBP)

Location London, London https://www.freeadsz.co.uk/x-440687-z

With new-school geometry the 2015 Kona Process 134 would put many DH bikes to shame. The 27.5 (650b) wheelset alongside its steep head angle and long body makes it brilliant to tackle the burliest trails. FOR MORE INFO: http://bikeshop.radosims.com/index.php?id\_product=94&controller