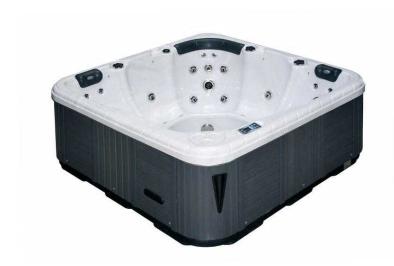

## Relax Hot Tub (3,795 GBP)

Location **West Midlands, West Midlands** 

https://www.freeadsz.co.uk/x-440760-z

Passion Spa - Relax Spa (Free Delivery by Arden Spas)

The passion spas RELAX model is a twin lounger of the best designed hot tubs on the market.

WINNER OF "WHAT POOL AND HOT TUB" BEST BUY 2012!

The spa is 2.00m x 2.00m x 0.85m in size, 1300 water litre capacity and will sit up to 5 adults comfortably.

The RELAX model has a fibreglass base, synthetic cabinet, a locking insulated safety cover with LED lighting package with LED lights under the headrests and waterfall.

This spa features a twin lounger that seats to enable two adults to stretch out and relax and three other seats with a variety of massage jets.

There are 24 hydrotherapy jets and 8 air jets.

Powered by one main jet pump, a seperate circulation pump and an air blower.

The Balboa GS Series electronic system is the market leader in spa technology and will provide simple to use controls and is very durable.

ARDEN SPAS have over 20 years experience in the industry and have supplied well over 1000 spas