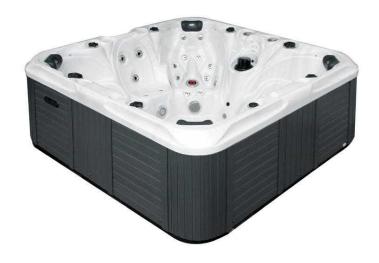

# Passion Spas - Joy Spa Hot Tub (5,495 GBP)

Location West Midlands, West Midlands

https://www.freeadsz.co.uk/x-440763-z

Passion Spas - The Joy Spa (FREE DELIVERY AND SITING)

## CHEAPEST PASSION SPA DEALER IN THE UK WONT BE BEATEN ON PRICE

Deep and wide bucket seats are the trademark feature of the Joy spa. Each seat is packed with a different massage jet configuration to deliver an invigorating personal massage. Standard bench seats separate the bucket seats for total seating of up to seven people.

The Joy includes Aqua Rolling™ Massage as well as the fully programmable control system found on all Passion Spas.

FREE STEPS
FREE COVER
FREE COVER LIFTER (WORTH £199)
FREE CHEMICAL PACK (WORTH £85)
FREE WIFI CONNECTOR (WORTH £399)

## SPECIFICATIONS/GENERAL

Dimensions L x W x H - 225 x 225 x 91 cm