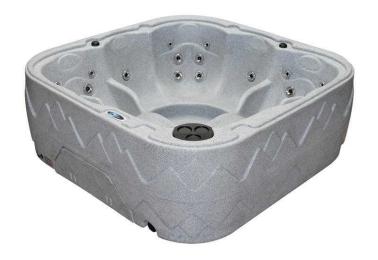

## Passion Spas - Dream Spa Hot Tub (2,795 GBP)

Location West Midlands, West Midlands https://www.freeadsz.co.uk/x-440765-z

PASSION SPAS - DREAM SPA (FREE DELIVERY AND INSTALL)

The Dream spa is manufactured to be portable, durable and affordable, due to the unique dimensions of this spa it can fit through most standard gateways.

State of the art technology is used to create a one piece totally portable and carefree spa for a fraction of the cost of most hot tubs. The Dream is resistant to all weather types, is one of the most cost efficient hot tubs on the market and plugs in to any standard 13 amp plug socket.

Please call for more details 01212774874 012127748...(click to reveal full phone number)

Google "Arden Spas Redditch"

Seats: 5 adults

Dimensions: 78" x 78" x 31" (204 x 204 x 76cm)

Filtration: Filter cartridge with a safety filtration system and a deluxe surface skimmer providing excellent water filtration

Jets: 20 self controlled hydrotherapy waterway jets with dual side air control

Visit our online showroom!

Google "Arden Spas Redditch" for more info. Facebook "Hot Tubs by Arden Spas"

Follow us on Twitter Follow us on