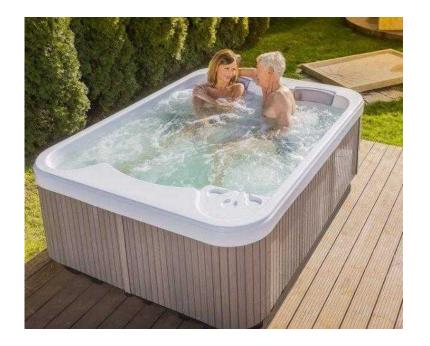

## **Arden Spas Moonstone Hot Tub (2,695 GBP)**

Location West Midlands, West Midlands https://www.freeadsz.co.uk/x-440770-z

The "Moonstone" Plug and Play Spa (0% Finance Available & Free Delivery)

- > Free Insulation Cover
- > Free Spa Steps
- > Free Delivery & Siting

Moonstone is a plug and play hot tub which means you can simply plug the spa in and use right away, no need to spend hundreds of ££s on wiring. The dimensions of this spa are:  $2000 \times 1500 \times 700$  mm which means this hot tub will fit through a standard doorway. Great for both indoor and outdoor use.