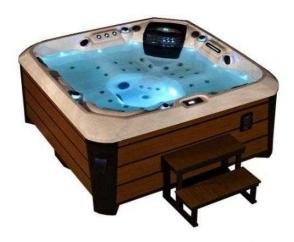

## Arden Spas Kenya Hot Tub (4,495 GBP)

Location West Midlands, West Midlands https://www.freeadsz.co.uk/x-440771-z

The "Kenya" Hot Tub (0% Finance Available & Free Delivery)

Including -

- > Free Insulation Cover
- > Free Spa Steps
- > Free Delivery and Siting\*

As you will be able to see from the pictures the Kenya hot tub incorporates 2 loungers and an addition 3 seats, allowing seating for up to 5 adults.

All spas in the ARDEN SPAS range come with a sealed base as standard, which is an integral part of the hot tubs support structure.

The KENYA hot tub comes equipped with multi coloured LED lighting around the waterline and in the foot well.

Another impressive addition to the Kenya is that it comes with its own MP3 music system that uses a standard 3.5 mm jack and USB connection allowing virtually any MP3 device to be plugged in and stored in its own waterproof chamber located at the side of the hot tub. This allows you to sit back and relax in your spa whilst listening to your favourite songs through the 2 mounted speakers.

SPECIFICATIONS OF THE KENYA HOT TUB:

Seats: 3 Loungers: 2 Total Jets: 49 Dimensions: 2100 x 2100 x 900 mm Dry Weight: 300 kg Jet Pump: 2 x 2 HP LED Lighting: Foot well and Water Level Circulation Pump: 1 x 0.5 HP Electrical Requirements: 32 AMP Heater: 1 x 3 kw (1 x 4 HP) Headrests: 3 Waterfall: YES Ozonator: YES MP3 Sound System: Standard 3.5 Jack/USB connection – 2 mounted Speakers