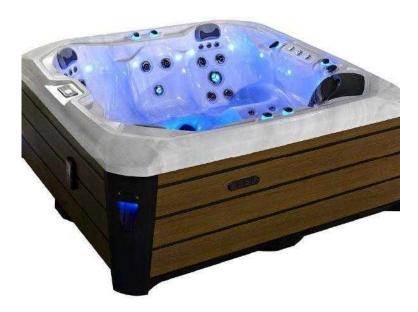

As you will be able to see from the pictures the TOKYO hot tub incorporates 1 loungers and in addition 5 seats, allowing seating for up to 6/7 adults.

All Arden Spas hot tubs come with a sealed base as standard, which is integral part of the hot tubs support structure. It is important to insulate your hot tubs. Without proper insulation a lot of valuable, expensive energy you use to heat the water will be lost through the hot tub body. Our hot tub uses insulating foam to keep warmth of hot tub.