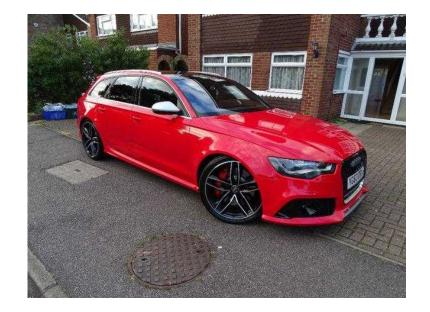

## **Audi RS6 Avant 2013 (550 GBP)**

Location **East of England, Hertfordshire** https://www.freeadsz.co.uk/x-440778-z

\*\*\* ALL VECHILES COME WITH A MINIMUM 6 MONTHS RAC WARRANTY, 12 MONTHS BREAKDOWN AND HOME START\*\*\*\*, RED, Privacy glass, Front and rear parking sensors, Electric folding heated mirrors, LED daytime running lights, Roof rails, Bluetooth phone, Full exhausted Milltech, Remapped 650 BHP. Carbon fiber interior pack, Touch track pad, Key-less entry and start, Auto hold, Heated seats, 4 Zone climate control, Stop/start engine technology, Audi MMI multi media interface, Panoramic glass roof, RS red painted calipers, Gloss black front and rear valances, rear diffuser, 21 inch gloss black alloy wheels with diamond cut face, Electric open/close tailgate, RS bucket seats, Electrically adjustable seats, Bose premium audio, Memory pack drive, Auto Bi Xenon headlights, Colour sat nav, Multi function flat bottom steering wheel and paddle shift. This car is HPI clear, we accept credit and debit cards, we can organise competitive finance for you and we would be happy to take you vehicle in part exchange. Viewing by appointment only.(YG63DRX), £55,000 Heated Seats, Roof Rails, Privacy