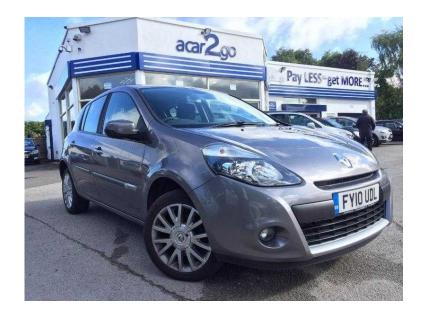

## Renault Clio 2010 (3,888 GBP)

Location London, London

https://www.freeadsz.co.uk/x-440808-z

This beautiful Renault Clio has just been taken in as a part-exchange coming from a very careful lady owner who original bought the car from us back in February 2013. This car has clearly been looked after and maintained throughout its entire life, with 6 service stamps in the book to back that up with the most recent being carried out here at acar2go. The car itself has a 1.1 litre petrol engine, 5 doors, ISOFIX fitted, a boot big enough for anything from the weekly shop, to all the kids accessories or any other day to day baggage you would need to transport in the car. It has everything you could ask for in a low-cost, good value for money vehicle and it is one that we definitely do not expect to see on our forecourt for very long at all, so make sure you are not beaten to this gem of a car. Pop in and see us here at acar2go on London Road in Aston Clinton just outside Aylesbury, we are a friendly, no pressure, customer focussed team who look forward to meeting you. Do NOT miss out! Finance is available subject to status, Please call for a no obligation quote.