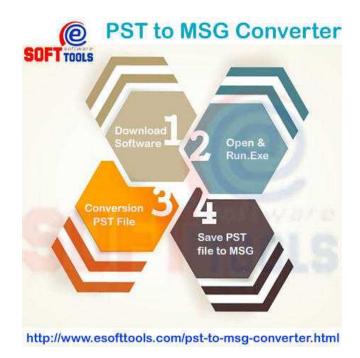

## **PST to MSG converter**

Location **Northern Ireland, County Londonderry** https://www.freeadsz.co.uk/x-440866-z

Using PST to MSG converter program all users can smartly and successfully convert PST to MSG file data instantly. To know how to convert PST file to MSG file data, get instant solution of PST to MSG conversion program. Without any damages you can brilliantly export PST to MSG file in accurate manner. Read More: http://www.esofttools.com/pst-to-msg-converter