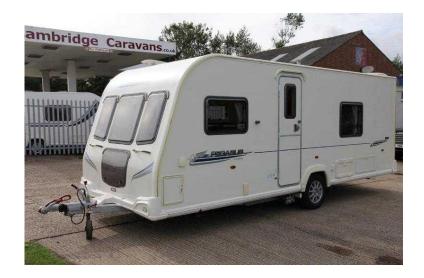

## **Bailey Pegasus 2010 (10,750 GBP)**

Location **East of England, Cambridgeshire** https://www.freeadsz.co.uk/x-440938-z

This 2010 Bailey Pegasus 534 has had one owner from new and is in immaculate, clean condition. The layout consists of a front lounge with a choice of wrap-around seating or centre chest of drawers, fixed double bed to nearside, washroom across the rear, and side kitchen. It has the added extras of motor mover, Alko ATC and Tracker system fitted. The caravan also has full service history and has been well looked after. Having been recently serviced, including having two new tyres fitted, this Bailey Pegasus 534 will be sold with a 6 months warranty and a working demonstration on collection. One of the cheapest on the market!