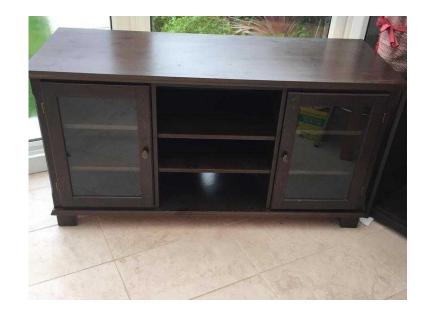

## solid dark wood tv cabinet (30 GBP)

Location South East, West Sussex https://www.freeadsz.co.uk/x-440994-z

Lovely TV table used but in good condition few scratches nothing major, very nice looking table, cannot deliver, local pick up, you need two men as it is heavy to load. cash on collection from shoreham by sea LxWxH is 140x50x70 cm ;