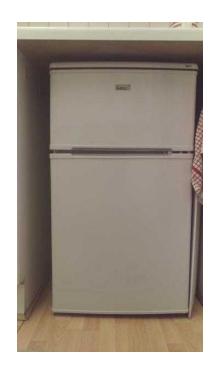

## Lec white under counter fridge freezer (60 GBP)

Location London, London https://www.freeadsz.co.uk/x-441040-z

Good working condition Perfect for a flat H 85 W 47 D 50 Buyer

| ezer     | Ö             |  |
|----------|---------------|--|
| <u> </u> | ₹             |  |
|          | white         |  |
|          | _             |  |
|          | under counter |  |
|          | 막             |  |
|          | 8             |  |
|          | Ħ             |  |
|          | <u>e</u>      |  |
|          | _             |  |