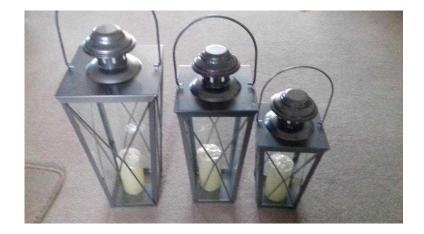

## garden lanterns (15 GBP)

Location South East, Surrey https://www.freeadsz.co.uk/x-441093-z

Cole and Bright Canopy lantern set. 3 metal frames lanters with glass panels and real candle inside. 3 different sizes. Brand new