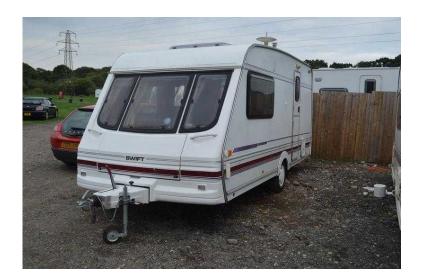

## 1998 Swift Challenger 2 Berth (1,850 GBP)

Location South East, East Sussex https://www.freeadsz.co.uk/x-441114-z

1998 Swift Challenger 2 Berth. Approximately 17ft excluding the hitch, 925kg. Lovely caravan, very good condition for age. Ideal caravan for a couple or even a couple with a small child (could fit 3 people on the bed if needed). - Fridge works on gas and electric

- Cooker hobs, oven and grill all work
- Water at both sinks and shower work HOT AND COLD
- Gas heater works
- Sockets and lights work
- Under seat blower works
- Toilet works Includes the following:
- Gas bottle
- Electric lead
- Leisure battery
- Water carrier £1850 OVNO Hailsham, East Sussex PX considered with another!