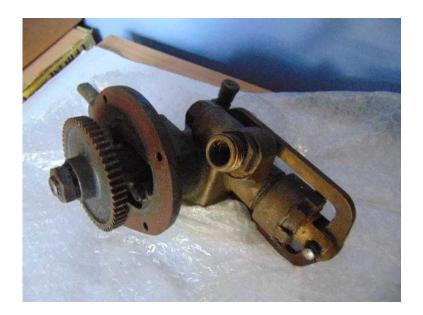

## **Stuart turner Water Pump (50 GBP)**

East of England, Hertfordshire https://www.freeadsz.co.uk/x-441142-z

Stuart turner 10 hp inboard engine water pump, from a 1950s cruiser. Was working when we took it out a few years.