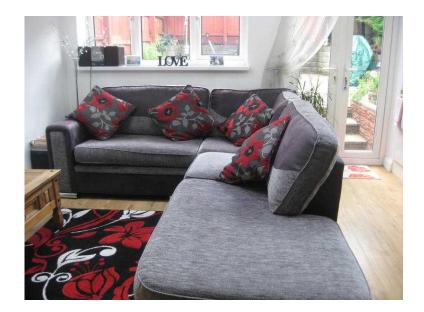

## Five seater corner sofa with long chaise (425 GBP)

Location Wales, West Glamorgan https://www.freeadsz.co.uk/x-441186-z

Two tone silver grey/black corner sofa with chrome feet. Dimensions- short side- 7ft 3 by long side 9ft 2 ( chaise is 2ft 7) Excellent condition- very comfortable, reversible cushions. Only four years old House move forces sale- 4 small red and grey floral cushions included.;