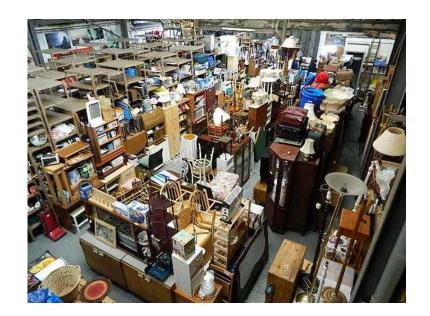

## thousands of rare LPs to clear at 3.99 OR 6 FOR 20, SINGLES 50p or 12 for 5 (3.99 GB

Location Yorkshire and the Humber, West Yorkshire https://www.freeadsz.co.uk/x-441189-z

OPEN TO THE PUBLIC ONLY THIS MONTH. Massive clearance sale of household, retro and antique furniture and decor. Plus vintage clothes, thousands of vinyl LPs, collectables. 20,000 sq ft of showrooms, Perhaps the biggest you've been in, but crammed full and we need the space. 10 to 3pm- weekends and Wednesdays only through October. Find us on Facebook – RetrolandLeeds. Directions - top of Forge Lane, off Canal Road, LS12 2PY. Free parking, entry, toilets. We can deliver around