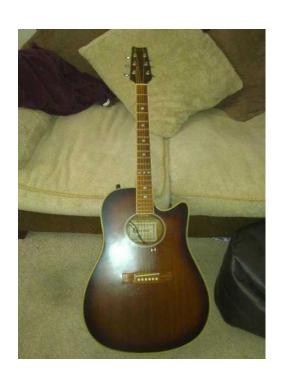

## CRAFTER ED 30 CE quotELECACOUSTICquot 6 string guitar (R H) In VGC- WORKIN

East Midlands, Northamptonshire Location https://www.freeadsz.co.uk/x-441221-z

This is the darkwood, flat finish front with ovular soundhole semi acoustic ED-30 CE Model. All tested and working, new strings and rings true. Ready to use. I am located in Northampton and I prefer not t send instruments such as guitars by carrier or Post Services. I can, but i stress, buyer must pay me for getting appropriate packaging and carrier/courier fees. None of my guitars have boxes. I may be able to deliver myself or associate if distance and logically viable. This will mean a fee added to purchase price (costs etc) on top of purchase price, but safe delivery more likely than courier. I have other Ads on this and other advertizers, please look. Same conditions for delivery.