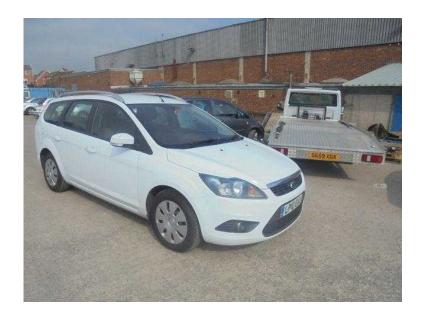

## Ford Focus 2010 (1,690 GBP)

Yorkshire and the Humber, North Yorkshire https://www.freeadsz.co.uk/x-441264-z

++ FULL 12 MONTHS MOT ON PURCHASE ++ ONLY 1 PREVIOUS OWNER ++ SERVICE HISTORY ++, WHITE, LOOKS AND DRIVES WELL FOR AGE, LOCATED AT OUR PART EXCHANGE CLEARANCE CENTRE, BD19 5BD, CALL 07812 034432 07812 0344...(click to reveal full phone number) TO VIEW, PRICED TO SELL ... OPEN MONDAY TO FRIDAY 9 TIL 6, SATURDAY 9 TIL 5 AND SUNDAY 10 TIL 4, £1,690 p/x