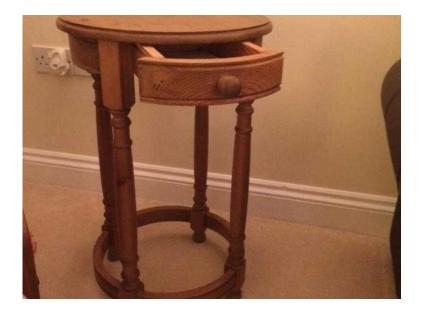

## TALL SIDE TABLE (20 GBP)

Location South East, West Sussex https://www.freeadsz.co.uk/x-441310-z

Waxed pine, tall side table with draw. 70cm high X 43. Excellent condition from non-smoking home. ;

| TALL SIDE TABLE<br>https://www.freeadsz.co.uk/x-4413<br>10-z | TALL SIDE TABLE<br>https://www.freeadsz.co.uk/x-4413<br>10-z | TALL SIDE TABLE   https://www.freeadsz.co.uk/x-4413 10-z | TALL SIDE TABLE   https://www.freeadsz.co.uk/x-4413 10-z | TALL SIDE TABLE<br>https://www.freeadsz.co.uk/x-4413<br>10-z | TALL SIDE TABLE<br>https://www.freeadsz.co.uk/x-4413<br>10-z | TALL SIDE TABLE<br>https://www.freeadsz.co.uk/x-4413<br>10-z | TALL SIDE TABLE<br>https://www.freeadsz.co.uk/x-4413<br>10-z | TALL SIDE TABLE   https://www.freeadsz.co.uk/x-4413 10-z | TALL SIDE TABLE<br>https://www.freeadsz.co.uk/x-4413<br>10-z |
|--------------------------------------------------------------|--------------------------------------------------------------|----------------------------------------------------------|----------------------------------------------------------|--------------------------------------------------------------|--------------------------------------------------------------|--------------------------------------------------------------|--------------------------------------------------------------|----------------------------------------------------------|--------------------------------------------------------------|