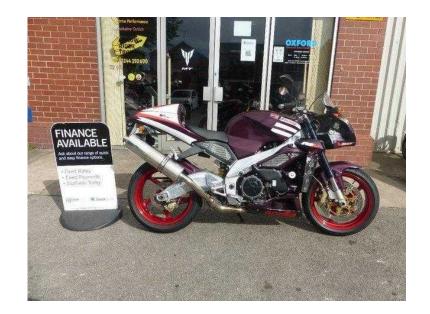

## Aprilia RSV 2008 (2,995 GBP)

Location **North, Lancashire** https://www.freeadsz.co.uk/x-441329-z

Purple, Loaded with extras! 1 owner, Why buy anything else when you could have an Aprilia RSV1000 Mille? The Mille is a superb superbike! Looks are distinctive, reliability is great, what are you waiting for? This example is a real must see, with plenty of extras this bike wont be around for long! Call one of our sales team now for more details! Call one of our sales team now for more details! REF: C9956, Plus 60 pounds documentation fee, Bill Smith Motors Celebrating over 50 years in Business! £2,995 p/x