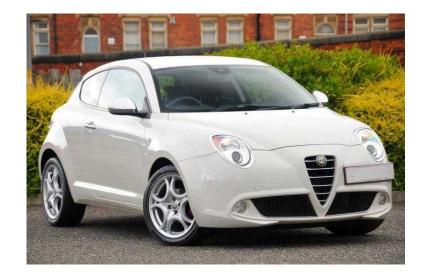

## Alfa Romeo Mito 2012 (7,995 GBP)

Location North, Tyne And Wear https://www.freeadsz.co.uk/x-441376-z

同一字:同

ABS, Air Bag, Immobiliser, Alarm, Remote Alarm, Traction Control, Central Locking, Remote Central Locking, Power Steering, Air Conditioning, Cruise Control, Electric Windows, Trip Computer, CD Player, Electric Mirrors, Parking Sensors, Height Adjustable Seat, Adjustable Steering Column, Multi-function Steering Wheel, Multiple Airbags, Radio, MP3 Player, Child Locks, Locking Wheel Nuts, Metallic Paintwork, Cloth Upholstery, Steering Wheel Audio Controls, iPod Connectivity, Bluetooth,