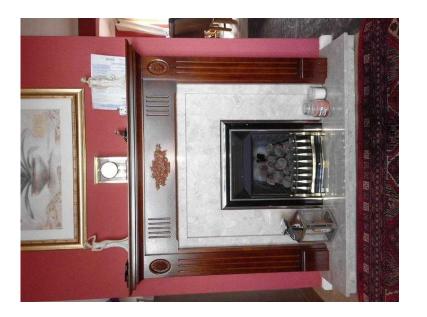

## Fire surround (60 GBP)

Location **East Midlands, Leicestershire** https://www.freeadsz.co.uk/x-441406-z

Marbel fire surround beige colour with dark wood.

|                                 |          | 1                               |          | 1                               |          | 1                               |          | 1                               |          | 1                               |          | 1                               |          | 1                               |          | 1                               |          |                                 |          |
|---------------------------------|----------|---------------------------------|----------|---------------------------------|----------|---------------------------------|----------|---------------------------------|----------|---------------------------------|----------|---------------------------------|----------|---------------------------------|----------|---------------------------------|----------|---------------------------------|----------|
|                                 |          |                                 |          |                                 |          |                                 |          |                                 |          |                                 |          |                                 |          |                                 |          |                                 |          |                                 |          |
| https://www.freeadsz.cc<br>06-z | Fire     |
| ).uk/x-4414                     | surround | .uk/x-4414                      | surround | .uk/x-4414                      | surround | uk/x-4414                       | surround | .uk/x-4414                      | surround | o.uk/x-4414                     | surround | .uk/x-4414                      | surround | uk/x-4414                       | surround | uk/x-4414                       | surround | .uk/x-4414                      | surround |