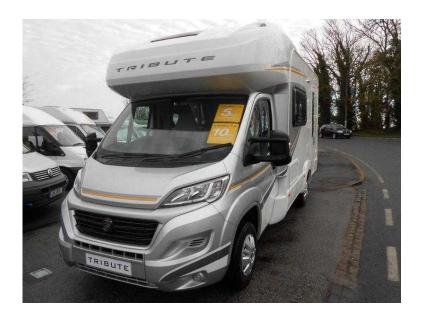

## Tribute T-615 2016 (42,995 GBP)

Location South East, East Sussex https://www.freeadsz.co.uk/x-441427-z

We have a rare Automatic Tribute 615 with 150bhp engine upgrade in stock. The compact 615 has a fully equipped kitchen at the rear with oven, hob and microwave. Beside this sits a lavish en-suite bathroom with a separate walk-in shower cubicle. The front living room is generous and consists of two inward facing settees, which can be effortlessly converted into two long single beds or one huge, transverse double. The Tribute coachbuilt range is the most aerodynamic bodyshell in its class with smooth easy lines and surfaces.

4 Berth, Rear Washroom, Microwave, Air Conditioning, CruiseControl, Single Beds, Driver's Pack, Fiat Ducato Base, 5 Year Warranty, 10 Year Body Integrity Warranty, Electronic Stability

| https://www.free<br>27-z | Tribute |
|--------------------------|---------|--------------------------|---------|--------------------------|---------|--------------------------|---------|--------------------------|---------|--------------------------|---------|--------------------------|---------|--------------------------|---------|--------------------------|---------|--------------------------|---------|
| adsz.co.uk/x             | T-615   |
| -4414                    | 2016    | -4414                    | 2016    | -4414                    | 2016    | -4414                    | 2016    | -4414                    | 2016    | -4414                    | 2016    | -4414                    | 2016    | -4414                    | 2016    | -4414                    | 2016    | -4414                    | 2016    |