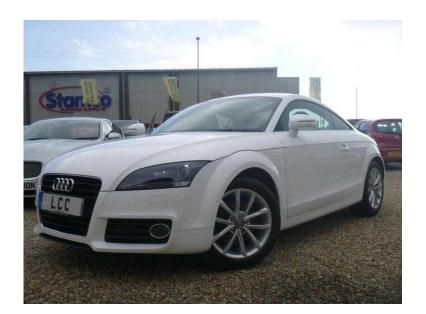

## Audi TT 2013 (170 GBP)

Location South East, East Sussex https://www.freeadsz.co.uk/x-441482-z

EST 1989 Lighthouse Car Centre in Shoreham by Sea is a family owned and run business that is very proud of the high level of customer care that our 1000's of happy customers enjoy. Have a look at our customer comments page! www.lighthousecarcentre.co.uk

ABS, Twin Air Bags, Alarm, Remote Central Locking, Power Steering, Air Conditioning, Cruise Control, Half Leather, Velour Trim, Electric Front Windows, Trip Computer, CD Player, Electric Mirrors, Front Fog Lamps, UK Specification, UK Supplied, Height Adjustable Seat, Adjustable Steering Column, Multifunction Steering Wheel, Auto Lighting, Auto-dip Rearview, Radio, Head Restraints, Colour Coded Body, Steering Wheel Audio Controls, iPod Connectivity, Bluetooth,