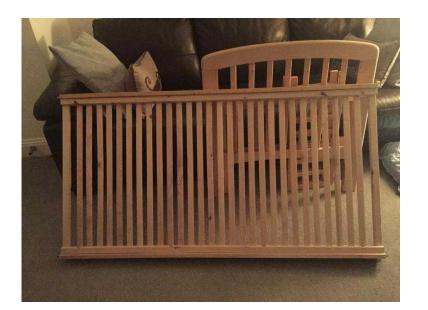

## John Lewis Anna Junior and Toddler Bed, Natural (35 GBP)

Location South East, Surrey https://www.freeadsz.co.uk/x-441516-z

A toddler's first grown-up bed, made from birch with a natural finish. Includes two side rails for added safety. Bed also comes with mattress. It is assembled but can take it apart if preferred. Dimensions L145cm x W77cm x H78cm Currently on John Lewis website for &pound