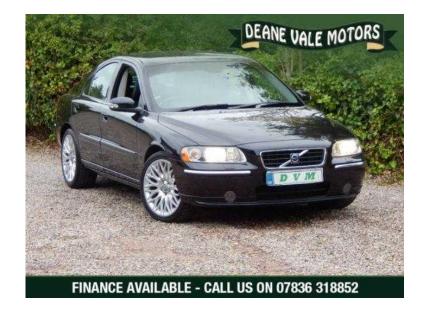

## Volvo S60 2008 (3,500 GBP)

Location **South West, Devon** https://www.freeadsz.co.uk/x-441554-z

A super clean, attractive Volvo S 60 looking great in jet Black with full leather interior with an added bonus of a private S60 reg plate. full service history, new Mot on purchase, cambelt replaced, 2 sets of remote keys, drives superb. For further information on this lovely Volvo, arrange a test drive or for details on our finance options call and speak to a member of our sales team today. Volvo S60 D5 SE Sport 4dr [185], Body Type: Saloon, Gearbox: Manual, Interior: full leather, Registered: 2008, Fuel Type: Diesel, Mileage: 111000, Engine Size: 2400, Finished in: Black, Vehicle Specification, Central Locking Remote, Electric Windows, Electric Mirrors, traction control, Air Conditioning, Climate Control, Power Assisted Steering, Driver Airbag, Passenger Airbag, Alarm, Immobiliser, Leather upholstery, Alloy Wheels, Radio, CD Player, Heated Seats, ABS, Front Fog Lamps,