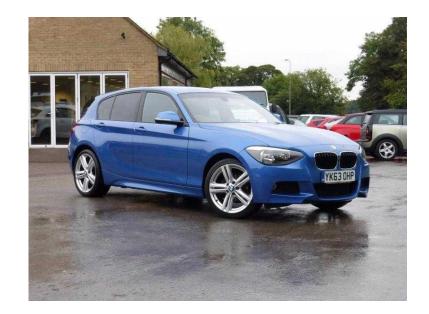

## **BMW 1 Series 2013 (12,844 GBP)**

Location **West Midlands, Worcestershire** https://www.freeadsz.co.uk/x-441558-z

## GREAT VALUE 116D M SPORT.

ABS, Traction Control, Remote Central Locking, Power Steering, Air Conditioning, Climate Control, Electric Windows, CD Player, Electric Mirrors, Multiple Airbags, Radio, Privacy Glass, Bluetooth,