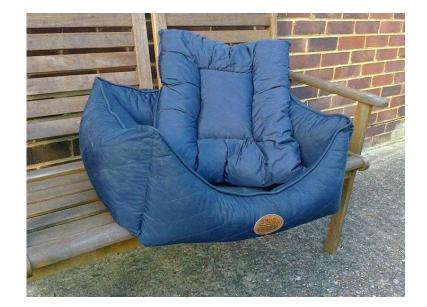

## Dog Bed (17 GBP)

Location **South East, West Sussex** https://www.freeadsz.co.uk/x-441566-z

Nearly New, Snug and Cosy, Waterproof, Quilted, Rectangular 24 inch, Navy, Dog.

| Dog Bed https://www.freeadsz.co.uk/x-4415 | Dog Bed https://www.freeadsz.co.uk/x-4415 66-z | Dog Bed  https://www.freeadsz.co.uk/x-4415 66-z | Dog Bed https://www.freeadsz.co.uk/x-4415 66-z | Dog Bed https://www.freeadsz.co.uk/x-4415 66-z | Dog Bed  https://www.freeadsz.co.uk/x-4415 66-z | Dog Bed https://www.freeadsz.co.uk/x-4415 | Dog Bed  https://www.freeadsz.co.uk/x-4415 66-z | Dog Bed https://www.freeadsz.co.uk/x-4415 66-z | Dog Bed  https://www.freeadsz.co.uk/x-4415 66-z |
|-------------------------------------------|------------------------------------------------|-------------------------------------------------|------------------------------------------------|------------------------------------------------|-------------------------------------------------|-------------------------------------------|-------------------------------------------------|------------------------------------------------|-------------------------------------------------|