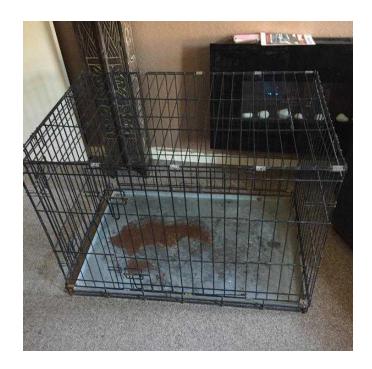

## Large dog cage (30 GBP)

Location **South East, West Sussex** https://www.freeadsz.co.uk/x-441567-z

Large dog create for sale only used Couple of times only selling because got a bigger one Has got a bit of rust on the tray but that's nothing to worry about can be covered over with a bed or cover &pound