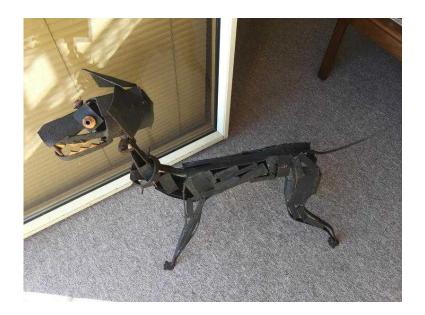

## Metalwork dog sculpture (150 GBP)

Location https://www.freeadsz.co.uk/x-441570-z

South East, West Sussex

An amazing metalwork dog sculpture, either for the garden or indoors. Adjustable head. Measures approx. H65cm x L90cm x