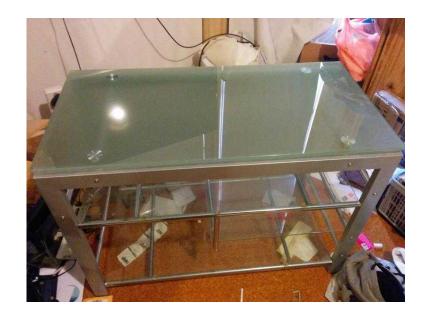

## Large Glass Home Entertainment unit TV Stand Table (20 GBP)

**South West, Dorset** Location https://www.freeadsz.co.uk/x-441600-z

This tv Stand/Table/Home entertainment centre is in great condition and an absolute bargain at £20.

The unit is 100cm wide, 50cm deep and 71cm high

it has 3 shelves the top surface shelf is 79cm wide, 50cm deep and 16-23cm high the 16cm hight is from the shelf to the support the 23cm high is the distance between the shelf and the top.

the middle shelf is 53cm wide by 45cm deep and 16 cm high from the top shelf

the bottom shelf is 79cm wide and 50cm deep. where the middle shelf is above it it is 18 cm high where the middle shelf is not above it it is 35cm high.

all the shelves can be easily removed to make the one below taller or to get something in place.

Delivery not possible as my car is a 2 seater so collection is a must i am.

| abie | Large<br>ntertainment |  |
|------|-----------------------|--|
|      | Glass<br>unit T       |  |