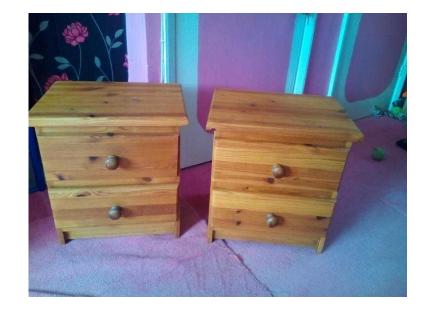

## **Bed side cabinets (35 GBP)**

Location **South East, East Sussex** https://www.freeadsz.co.uk/x-441621-z

A pair of bed side cabinets wood effect or you could paint white. Buyer,

| 2<br>2   | Bed                   | side        | cabinets  |
|----------|-----------------------|-------------|-----------|
|          | https://www.f<br>21-z | reeadsz.co. | uk/x-4416 |
|          | Bed                   | side        | cabinets  |
|          | https://www.f<br>21-z | reeadsz.co. | uk/x-4416 |
| 標準       | Bed                   | side        | cabinets  |
|          | https://www.f<br>21-z | reeadsz.co. | uk/x-4416 |
|          | Bed                   | side        | cabinets  |
|          | https://www.f<br>21-z | reeadsz.co. | uk/x-4416 |
|          | Bed                   | side        | cabinets  |
|          | https://www.f<br>21-z | reeadsz.co. | uk/x-4416 |
| <b>利</b> | Bed                   | side        | cabinets  |
|          | https://www.f<br>21-z | reeadsz.co. | uk/x-4416 |
|          | Bed                   | side        | cabinets  |
|          | https://www.f<br>21-z | reeadsz.co. | uk/x-4416 |
|          | Bed                   | side        | cabinets  |
|          | https://www.f<br>21-z | reeadsz.co. | uk/x-4416 |
|          | Bed                   | side        | cabinets  |
|          | https://www.f<br>21-z | reeadsz.co. | uk/x-4416 |
|          | Bed                   | side        | cabinets  |
|          | https://www.f<br>21-z | reeadsz.co. | uk/x-4416 |