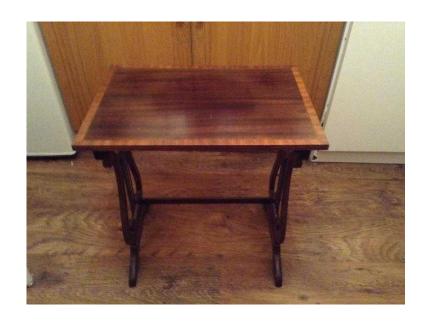

## **REDUCED Small table with harp shape legs (12 GBP)**

Location **South East, East Sussex** https://www.freeadsz.co.uk/x-441622-z

This has now been reduced this dark wood small table has harp shape legs. Not sure if it had a drawer or if it's from a nest of tables. please see photos for more details. Collect from Bexhill on