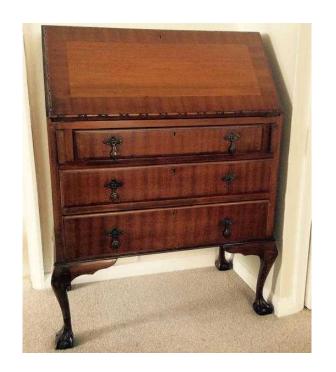

## **Antique Bureau Writing Desk REDUCED (40 GBP)**

South East, East Sussex Location

https://www.freeadsz.co.uk/x-441626-z

English, solid wood, Queen Anne legs style

Very good condition for age

The fall flap has marquetry work and carved detail around the edges.

Inside has Pigeon Holes, 2 small drawers and leather writing surface.

3 long full drawers with original handles.

One handle is broken, but I have the bits for repair

Lock is broken, but I have the bits The desk top support has come away from th flap, and can easily be re attached

Height 102 cm

Width 75 cm

Depth 44 cm

Writing surface height 74

| ntique   | ps://ww                         |
|----------|---------------------------------|
| Bureau \ | w.freeads                       |
| Writing  | ps://www.freeadsz.co.uk/x<br>-z |