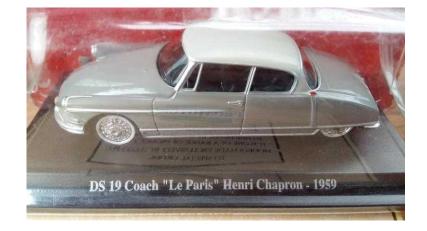

## **MODEL CARS (5 GBP)**

Location **South East, East Sussex** https://www.freeadsz.co.uk/x-441633-z

THIS IS A NEW UNOPENED PACKAGE OF THE DS 19 COACH "Le PARIS" HENRI CHAPRON 1959. THE PACKING IS MARKED BUT THE MODEL IS IN PERFECT.