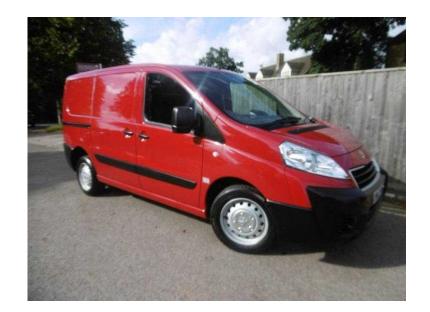

## **Peugeot Expert 2013 (7,844 GBP)**

Location **East Midlands, Northamptonshire** https://www.freeadsz.co.uk/x-441792-z

SEPTEMBER OFFER - FREE DELIVERY TO MAINLAND UK WHEN PURCHASED ONLINE OR BY TELEPHONE. PERSONALISED VIDEO PRESENTATION AVAILABLE ON REQUEST. BUY WITH CONFIDENCE - 98% OF OUR CUSTOMERS WOULD RECOMMEND US TO FRIENDS AND FAMILY. THIS VEHICLE IS LOCATED AT OUR SOUTHCOMBE GARAGE COMMERCIAL CENTRE, PLEASE SELECT OPTION 3 WHEN CALLING.