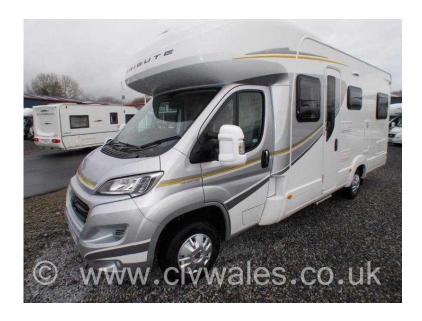

## **Auto-Trail Tribute T-736 2017 (46,214 GBP)**

Location Wales, Dyfed

https://www.freeadsz.co.uk/x-441838-z

New for 2016 Tribute 736 • Metallic silver exterior paint and colour coded front bumper • Fully fitted microwave with stainless steel surround • 12v, 3 speed Omni vent roof ventilator Larger fridge with removable freezer compartment â€" now 96 litre • New "Triplex" oven • New soft furnishing scheme with dress curtains â€" "Tabatha" • New style entrance door with window and waste bin • Chrome crockery holders fitted to upper lockers • Internal 12v LED lighting improved with increased output • New modern "Tribute" logo design • Auto-Trail chrome grill badge added • "By Auto-Trail" logo added to the rear of the vehicle • Reversing camera now added to standard specification • Provision for additional cost optional auxiliary battery (£120) • 100 watt solar panel available as cost option (£299) • Witter tow bar available on all models as cost option (£795) • Tablet/phone holder in cab Uniting Generationsâ€l 2016 is our season for added value and the brand new Tribute 736 provides more living area, more bed space and more seat belts than any other vehicle in the range, ensuring you can take everyone on your trip next summer. The perfect family leisure vehicle with the ability to comfortably sleep six adults, and belts for either four passengers at 3500kgs or a whopping six at 3650kgs (cost option) This is the most flexible and cost effective package for a larger family or those who like to invite the grandkids on their travels. Available in Hi-Line or Lo-Line and 7.26m in length, it is spacious inside yet isn"t challenging to handle on the road. Together with this new model Tribute are also rolling out a new 5 year warranty, making buying a Tribute a reassuring experience. This is in conjunction with the current 10 year water ingress warranty on the habitation area.