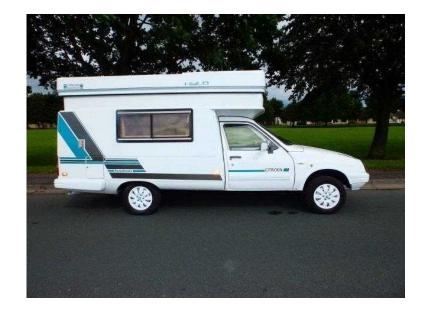

## Citroen C15D 1992 (6,999 GBP)

Location Yorkshire and the Humber, South Yorkshire https://www.freeadsz.co.uk/x-441959-z

1992 J'reg Citroen C15 Diesel Romahome Hylo, The Hylo Roof Is Good For Car Parks With Height Restrictions, Colour Coded Bumpers, \*\*New Upholstery And Curtains\*\*, Shiny White Paintwork With New Updated Stripes, Must Be Viewed To Appreciate, Kitchenette To Rear Consists Of:- 2 Ring Gas Hob /Grill, Electrolux Fridge, Sink, Storage Cupboards, Twin Seating Area Makes 2 Singles Or Double Bed, Sleeping Space For Small Child Above Drivers Cab, Fold Away Dining Table, Storage Space Underneath Seating Area, On Board Water Tank, 12v/ 240v Electrics, Leisure Battery, Interior Lights, Electric Sockets, Sunroof, Double Glazed Windows, Flyscreens/ Blinds, New Curtains. Overall Length: 4.75m Overall Width: 1.64m Height (Roof Up): 2.14m Height(Roof Down): 1.93m Max. Auth. Mass: 1710kgs Operating Mass: 1540kgs Spare Mass: 170kgs Finance Available, P/X Welcome, All Major Credit Cards Accepted Including American Express, Tel. 01274 673111 01274 6731...(click to reveal full phone number) Mob. 07891 804765 07891 8047...(click to reveal full phone number) We Are Open 6 Days, Mon - Fri 9:30 - 6:00, Sat 10:00 - 3:00, Sun By Appointment.