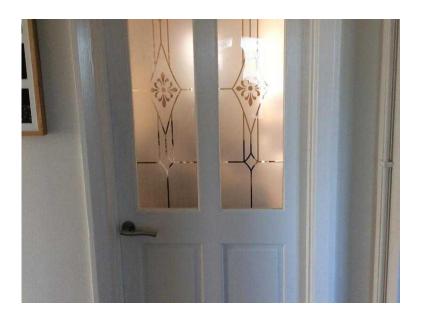

## 2 x internal glazed doors (50 GBP)

Location South East, West Sussex https://www.freeadsz.co.uk/x-442056-z

2 white, glazed internal doors 756mm X 1954mm and 754mm X 1947mm in good.

| 2 x internal glazed doors<br>https://www.freeadsz.co.uk/x-4420 |
|----------------------------------------------------------------|
| 2-90                                                           |
| 2 x internal glazed doors                                      |
| https://www.freeadsz.co.uk/x-4420<br>56-z                      |
| 2 x internal glazed doors                                      |
| https://www.freeadsz.co.uk/x-4420<br>56-z                      |
| 2 x internal glazed doors                                      |
| https://www.freeadsz.co.uk/x-4420<br>56-z                      |
| 2 x internal glazed doors                                      |
| https://www.freeadsz.co.uk/x-4420<br>56-z                      |
| 2 x internal glazed doors                                      |
| https://www.freeadsz.co.uk/x-4420<br>56-z                      |
| 2 x internal glazed doors                                      |
| https://www.freeadsz.co.uk/x-4420<br>56-z                      |
| 2 x internal glazed doors                                      |
| https://www.freeadsz.co.uk/x-4420<br>56-z                      |
| 2 x internal glazed doors                                      |
| https://www.freeadsz.co.uk/x-4420<br>56-z                      |
| 2 x internal glazed doors                                      |
| https://www.freeadsz.co.uk/x-4420<br>56-z                      |