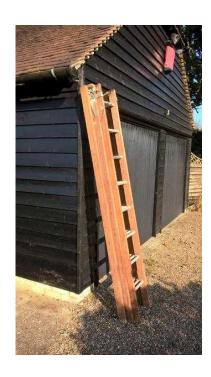

## Three section extension ladder. (45 GBP)

Location **South East, Kent** https://www.freeadsz.co.uk/x-442073-z

"Fourway silver rung" ladder. Very sturdy wooden construction with aluminium rungs in excellent condition and is of the type used by professional builders. Closed height 2.1 metres. Will extend to approximately 8.0 metres and can be opened to form a tripod.;